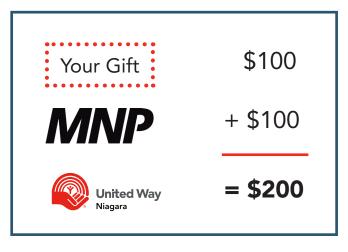

## YOUR DONATION CAN MAKE A BIGGER SPLASH!

Increase your donation to United Way Niagara by **10% or more** and The Heddle Shipyards 10% Challenge will match the increase in your gift!

If you gave \$250 last year and increase to \$275 this year...

Heddle Shipyards will **MATCH** your increase and...

United Way will receive = \$300 to invest back into community programs!

Providing up to an additional \$50,000 in matching funds to support United Way.